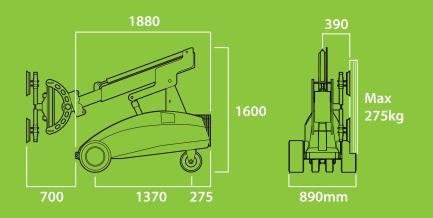

## **SPECIFICATIONS**

EXTERNAL LENGTH
EXTERNAL WIDTH
MAX. LIFTING CAPACITY
MAX. LOAD AT MAX EXTENSION
MAXIMUM CAPACITY ON SIDE
TOTAL WEIGHT excl. counterweights
TOTAL WEIGHT incl. counterweights
MIN. EXTENSION
(Front bumper to suction cup)
MAX. EXTENSION

(Front bumper to suction cup)
MAX. LIFTING HEIGHT
(to center of lifting yoke)
HYDRAULIC SIDE OFFSET
FINE LIFT ON ARM
TILT FUNCTION
HYDRAULIC ROTATION
SUCTION CUPS
BATTERIES

1880 MM 890 MM 575 KG

575 KG 275 KG 275 KG 1300 KG 1025 KG 700 MM

1800 MM

3600 MM

100 MM 200 MM 180 DEGREES 180 DEGREES 4 X Ø350 MM 2 X 150 AH