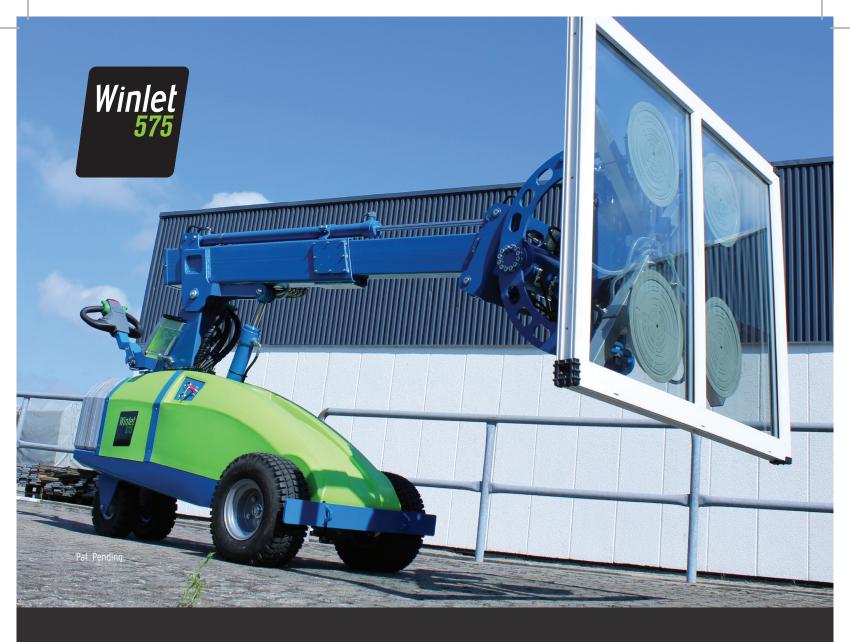

# A GOOD WORKING ENVIRONMENT >> LESS DAMAGE TO MATERIALS >> SATISFIED EMPLOYEES >> STRONG BACKS >> FASTER INSTALLATION...

WINLET 575 - A REVOLUTIONARY NEW WAY OF INSTALLING WINDOWS. USING THE WINLET 575 WINDOW ROBOT, YOU CAN QUICKLY AND DRAMATICALLY IMPROVE HEALTH AND SAFETY AT WORK. WINDOW ELEMENTS WEIGHING UP TO 575KG CAN BE LIFTED, TRANSPORTED AND INSTALLED EASILY, WITHOUT STRAINING THE BACK. THE RESULT WILL SHOW ON YOUR BOTTOM LINE, BECAUSE YOUR EMPLOYERS WILL BE HAPPIER AND MORE EFFICIENT, DAMAGE WILL BE REDUCED AND INSTALLATION WILL BE SPEEDED UP. FINALLY - A WINDOW ROBOT WHICH MEETS H&S REQUIREMENTS AND IMPROVES EFFICIENCY.