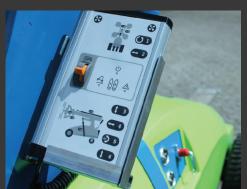

# SUPERIOR USEABILITY

MULTIFUNCTION CONTROL PANEL IN OPERATOR-FRIENDLY DESIGN WITH INTEGRATED BUTTONS AND SIGNAL LIGHTS, DOUBLE ACTION SAFETY KEYS AND GYRO FUNTIONALITY ARE BOTH IN THE STANDARD SETUP ON THE WINLET 575.