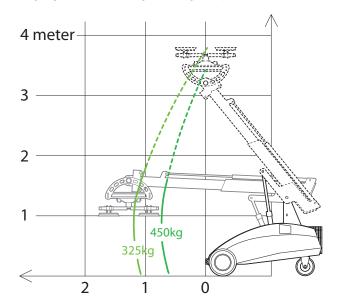

#### PICKUP AND PLACE DIAGRAM

#### MAXIMUM CAPACITY - MINIMUM SPACE

WINLET 575 COMBINES SUPERIOR LIFTING CAPACITY AND REACH WITH A UNIQUE AND COMPACT DESIGN. ONLY WITH WINLET 575, YOU CAN HANDLE HEAVY ELEMENTS UP TO 575 KG BRINGING IT THROUGH ROUGH TERRAIN AND NARROW DOORWAYS. DUE TO THE COMPACT DESIGN, CONFINED SPACES SUCH AS ELEVATORS AND BALCONIES ARE NO PROBLEM FOR WINLET 575. THE LOW WEIGHT OF WINLET 575 MAKES IT POSSIBLE TO USE IT WHERE HEAVIER CONSTRUCTION EQUIPMENT CANNOT BE USED DUE TO SURFACE PRESSURE.