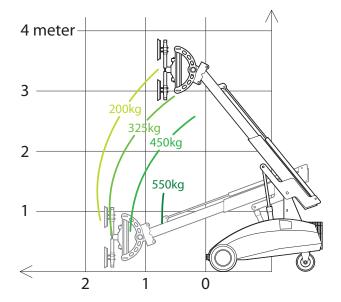

#### REACH DIAGRAM

#### PICKUP AND PLACE DIAGRAM

#### MAXIMUM CAPACITY - MINIMUM SPACE

WINLET 575 COMBINES SUPERIOR LIFTING CAPACITY AND REACH WITH A UNIQUE AND COMPACT DESIGN. ONLY WITH WINLET 575, YOU CAN HANDLE HEAVY ELEMENTS UP TO 575 KG BRINGING IT THROUGH ROUGH TERRAIN AND NARROW DOORWAYS. DUE TO THE COMPACT DESIGN, CONFINED SPACES SUCH AS ELEVATORS AND BALCONIES ARE NO PROBLEM FOR WINLET 575. THE LOW WEIGHT OF WINLET 575 MAKES IT POSSIBLE TO USE IT WHERE HEAVIER CONSTRUCTION EQUIPMENT CANNOT BE USED DUE TO SURFACE PRESSURE.