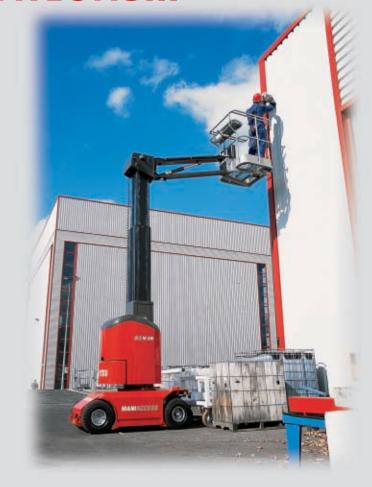

# FOR NUMEROUS INTERNAL AND EXTERNAL APPLICATIONS...

#### **Comfort**

Spacious basket allowing 2 operators to work in comfort.

- Internal tool try
- Twin handrails for added safety