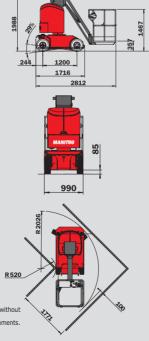

#### **80 VJR**

| U        | Safe working load200 kg<br>Inside use only                                                                                                                                                                                                                                                                       |
|----------|------------------------------------------------------------------------------------------------------------------------------------------------------------------------------------------------------------------------------------------------------------------------------------------------------------------|
|          | Working height                                                                                                                                                                                                                                                                                                   |
|          | Overall length         2.81 m           Overall width         0.99 m           Overall height         1.99 m           Outreach         3.30 m           Basket size         0.99 m X 1.05 m           Ground clearance         8.5 cm           Turning radius:         inside           outside         2.02 m |
| <b>O</b> | Turret rotation                                                                                                                                                                                                                                                                                                  |
| Ş        | Traction battery                                                                                                                                                                                                                                                                                                 |
|          | Travel speed0 to 3.6 km/h Number of speeds3                                                                                                                                                                                                                                                                      |
|          | <b>Gradeability</b>                                                                                                                                                                                                                                                                                              |
| 0        | Tyres                                                                                                                                                                                                                                                                                                            |
|          | Hydraulic tank28 L.                                                                                                                                                                                                                                                                                              |
| 2<br>Kg  | <b>Weight</b> 2400 kg                                                                                                                                                                                                                                                                                            |

#### **105 VJR**

| <b>D</b> | Safe working load                                                                                                                                                                                                                                                                                                |
|----------|------------------------------------------------------------------------------------------------------------------------------------------------------------------------------------------------------------------------------------------------------------------------------------------------------------------|
|          | Working height                                                                                                                                                                                                                                                                                                   |
|          | Overall length         2.81 m           Overall width         0.99 m           Overall height         1.99 m           Outreach         3.30 m           Basket size         0.99 m X 1.05 m           Ground clearance         8.5 cm           Turning radius:         inside           outside         2.02 m |
| <b>O</b> | Turret rotation         350°           Jib tilting         140°                                                                                                                                                                                                                                                  |
| >        | Traction battery                                                                                                                                                                                                                                                                                                 |
|          | Travel speed                                                                                                                                                                                                                                                                                                     |
|          | <b>Gradeability</b> 22 % <b>Max. slope accepted</b> 3° or 5 %                                                                                                                                                                                                                                                    |
| 0        | Tyres                                                                                                                                                                                                                                                                                                            |
|          | Hydraulic tank28 L.                                                                                                                                                                                                                                                                                              |
| 2<br>Kg  | <b>Weight</b> 3280 kg                                                                                                                                                                                                                                                                                            |