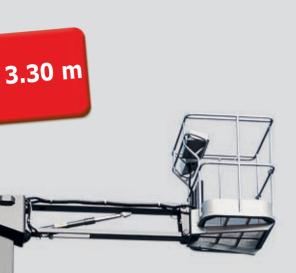

#### **80 VJR**

| U        | Safe working load200 kg<br>Inside use only                                                                                                                                                                                                                                                                       |
|----------|------------------------------------------------------------------------------------------------------------------------------------------------------------------------------------------------------------------------------------------------------------------------------------------------------------------|
|          | Working height                                                                                                                                                                                                                                                                                                   |
|          | Overall length         2.81 m           Overall width         0.99 m           Overall height         1.99 m           Outreach         3.30 m           Basket size         0.99 m X 1.05 m           Ground clearance         8.5 cm           Turning radius:         inside           outside         2.02 m |
| <b>O</b> | Turret rotation                                                                                                                                                                                                                                                                                                  |
| Ş        | Traction battery                                                                                                                                                                                                                                                                                                 |
|          | Travel speed0 to 3.6 km/h Number of speeds3                                                                                                                                                                                                                                                                      |
|          | <b>Gradeability</b>                                                                                                                                                                                                                                                                                              |
| 0        | Tyres                                                                                                                                                                                                                                                                                                            |
|          | Hydraulic tank28 L.                                                                                                                                                                                                                                                                                              |
| 2<br>Kg  | <b>Weight</b> 2400 kg                                                                                                                                                                                                                                                                                            |

#### **105 VJR**

| <b>D</b> | Safe working load                                                                                                                                                                                                                                                                                                |
|----------|------------------------------------------------------------------------------------------------------------------------------------------------------------------------------------------------------------------------------------------------------------------------------------------------------------------|
|          | Working height                                                                                                                                                                                                                                                                                                   |
|          | Overall length         2.81 m           Overall width         0.99 m           Overall height         1.99 m           Outreach         3.30 m           Basket size         0.99 m X 1.05 m           Ground clearance         8.5 cm           Turning radius:         inside           outside         2.02 m |
| <b>O</b> | Turret rotation         350°           Jib tilting         140°                                                                                                                                                                                                                                                  |
| >        | Traction battery                                                                                                                                                                                                                                                                                                 |
|          | Travel speed                                                                                                                                                                                                                                                                                                     |
|          | <b>Gradeability</b> 22 % <b>Max. slope accepted</b> 3° or 5 %                                                                                                                                                                                                                                                    |
| 0        | Tyres                                                                                                                                                                                                                                                                                                            |
|          | Hydraulic tank28 L.                                                                                                                                                                                                                                                                                              |
| 2<br>Kg  | <b>Weight</b> 3280 kg                                                                                                                                                                                                                                                                                            |