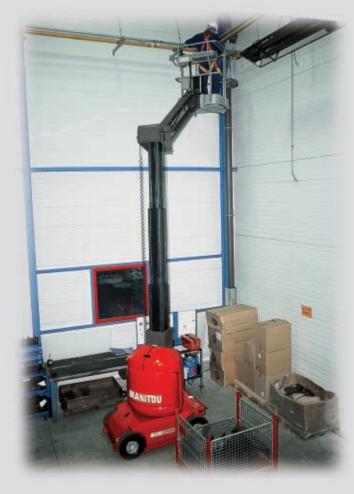

# FOR NUMEROUS INTERNAL AND EXTERNAL APPLICATIONS...

#### **Oustanding performance**

Can overcome gradients up to 28 %

- Can be easily loaded onto a lorry
- Can enter building via access ramps