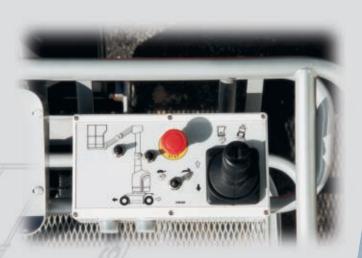

#### **Ease of Operation**

### User friendly design with simple operations

**Safety**: the selected operation is cancelled after 8 seconds, if not confirmed.

- Electro-proportional movement for smoother and more precise operation
- Movement selected by push buttons