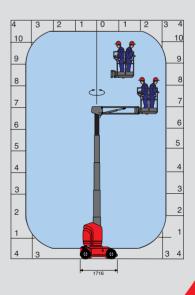

## THE 80 VJR AND 105 VJR: BIG GAINS IN INDEPENDENT WORKING

0,99 m

#### **Oustanding performance**

Can overcome gradients up to 28 %

- Can be easily loaded onto a lorry
- Can enter building via access ramps

#### **Comfort**

Spacious basket allowing 2 operators to work in comfort.

- Internal tool try
- Twin handrails for added safety