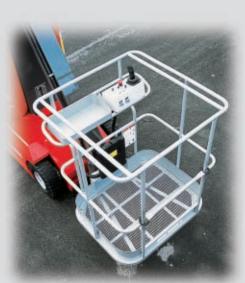

#### **Comfort**

Spacious basket allowing 2 operators to work in comfort.

- Internal tool try
- Twin handrails for added safety

### User friendly design with simple operations

**Safety**: the selected operation is cancelled after 8 seconds, if not confirmed.

- Electro-proportional movement for smoother and more precise operation
- Movement selected by push buttons