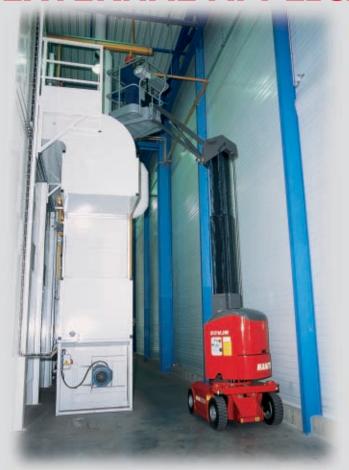

# FOR NUMEROUS INTERNAL AND EXTERNAL APPLICATIONS...

#### **Oustanding performance**

Can overcome gradients up to 28 %

- Can be easily loaded onto a lorry
- Can enter building via access ramps