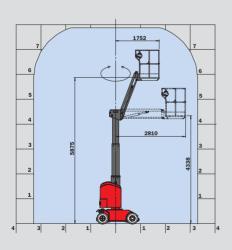

#### **80 VJR**

| U        | Safe working load200 kg<br>Inside use only                                                                                                                                                                                                                                                                       |
|----------|------------------------------------------------------------------------------------------------------------------------------------------------------------------------------------------------------------------------------------------------------------------------------------------------------------------|
|          | Working height                                                                                                                                                                                                                                                                                                   |
|          | Overall length         2.81 m           Overall width         0.99 m           Overall height         1.99 m           Outreach         3.30 m           Basket size         0.99 m X 1.05 m           Ground clearance         8.5 cm           Turning radius:         inside           outside         2.02 m |
| <b>O</b> | Turret rotation                                                                                                                                                                                                                                                                                                  |
| Ş        | Traction battery                                                                                                                                                                                                                                                                                                 |
|          | Travel speed0 to 3.6 km/h Number of speeds3                                                                                                                                                                                                                                                                      |
|          | <b>Gradeability</b>                                                                                                                                                                                                                                                                                              |
| 0        | Tyres                                                                                                                                                                                                                                                                                                            |
|          | Hydraulic tank28 L.                                                                                                                                                                                                                                                                                              |
| 2<br>Kg  | <b>Weight</b> 2400 kg                                                                                                                                                                                                                                                                                            |

#### **105 VJR**

| <b>D</b> | Safe working load                                                                                                                                                                                                                                                                                                |
|----------|------------------------------------------------------------------------------------------------------------------------------------------------------------------------------------------------------------------------------------------------------------------------------------------------------------------|
|          | Working height                                                                                                                                                                                                                                                                                                   |
|          | Overall length         2.81 m           Overall width         0.99 m           Overall height         1.99 m           Outreach         3.30 m           Basket size         0.99 m X 1.05 m           Ground clearance         8.5 cm           Turning radius:         inside           outside         2.02 m |
| <b>O</b> | Turret rotation         350°           Jib tilting         140°                                                                                                                                                                                                                                                  |
| >        | Traction battery                                                                                                                                                                                                                                                                                                 |
|          | Travel speed                                                                                                                                                                                                                                                                                                     |
|          | <b>Gradeability</b> 22 % <b>Max. slope accepted</b> 3° or 5 %                                                                                                                                                                                                                                                    |
| 0        | Tyres                                                                                                                                                                                                                                                                                                            |
|          | Hydraulic tank28 L.                                                                                                                                                                                                                                                                                              |
| 2<br>Kg  | <b>Weight</b> 3280 kg                                                                                                                                                                                                                                                                                            |