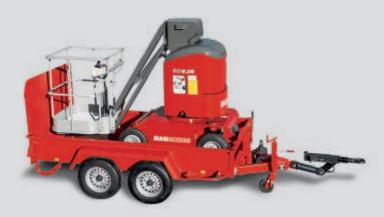

## THE 80 VJR AND 105 VJR: BIG GAINS IN INDEPENDENT WORKING

0,99 m

#### **Transport**

The answer to your transport problems!

The **80 VJR** is light enough (2400 kg), to be easily transported on a trailer (gross weight 3.5 T).

Now you can save time by working completely independently.