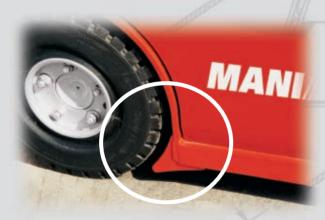

#### **Oustanding performance**

Can overcome gradients up to 28 %

- Can be easily loaded onto a lorry
- Can enter building via access ramps

#### **Transport**

The answer to your transport problems!

The **80 VJR** is light enough (2400 kg), to be easily transported on a trailer (gross weight 3.5 T).

Now you can save time by working completely independently.