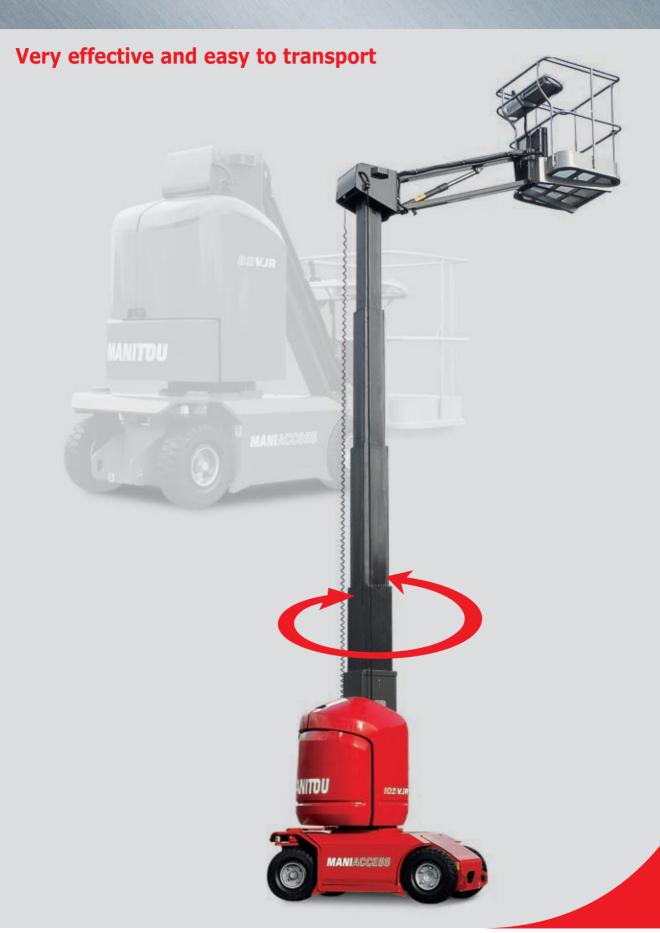

## THE 80 VJR AND 105 VJR: BIG GAINS IN INDEPENDENT WORKING

0,99 m

#### **Reliability**

Telescopic tubes

- minimum maintenance required
- MANITOU expertise

Outreach:

#### **Safety**

Anti-roll feet

• maximum safety in raised position

#### **Oustanding performance**

Can overcome gradients up to 28 %

- Can be easily loaded onto a lorry
- Can enter building via access ramps