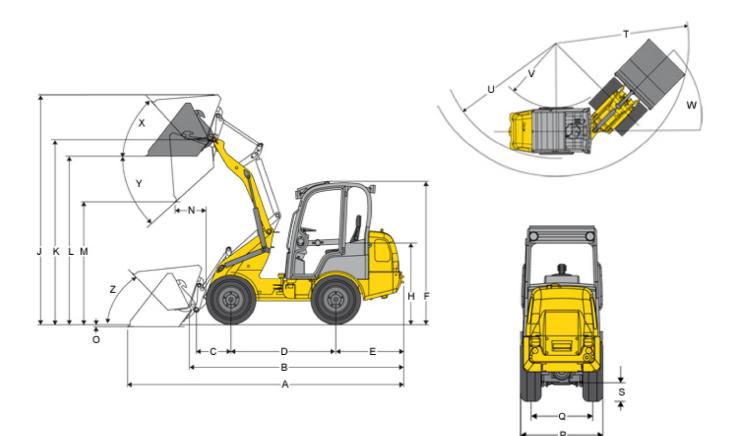

Dimensions

|   | Standard tires                                             | 12-16.5 EM ET0 |
|---|------------------------------------------------------------|----------------|
| A | Overall length                                             | 4,559 mm       |
| В | Overall length without bucket                              | 3,730 mm       |
| С | Bucket pivot point to axle center                          | 670 mm         |
| D | Wheelbase                                                  | 1,764 mm       |
| E | Rear overhang                                              | 1,182 mm       |
| F | Height With operator's canopy                              | 2,287 mm       |
| F | Height With fold-down operator's canopy (EPS)              | 2,387 mm       |
| F | Height With fold-down operator's canopy (EPS), folded-down | 1,870 mm       |
| F | Height With cabin                                          | 2,297 mm       |
|   |                                                            |                |

| н | Seat height                           | 1,255 mm |
|---|---------------------------------------|----------|
| J | Total operating height                | 3,212 mm |
| к | Stroke height max bucket pivot point  | 2,560 mm |
| L | Overhead loading height               | 2,241 mm |
| М | Dump height max.                      | 1,700 mm |
| N | Range with M                          | 519 mm   |
| 0 | Scraping depth                        | 132 mm   |
| Р | Overall width                         | 1,245 mm |
| Q | Track width                           | 940 mm   |
| S | Ground clearance                      | 271 mm   |
| т | Radius maximum                        | 3,215 mm |
| U | Radius at outer edge                  | 2,845 mm |
| V | Inside turning radius                 | 1,554 mm |
| W | Articulation angle                    | 44 °     |
| x | Bucket rollback at max. stroke height | 47 °     |
| Y | Dump angle max.                       | 41 °     |
| Z | Bucket rollback at ground level       | 50 °     |

All values with standard bucket: Digging bucket 1,350 mm, 0.42 m<sup>3</sup> and standard tires: 12-16.5 EM ETO