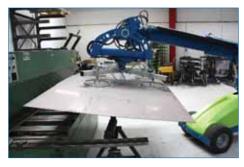

Twin wheels for rough terrain (optional)

Wired remote control allows accurate placement of materials

side up to 575kg

Transport loads on

HIRD