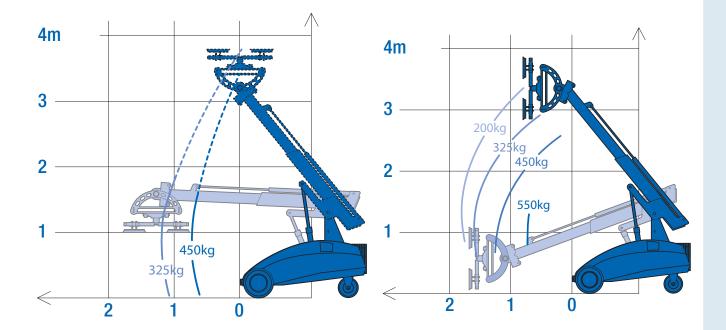

### Winlet 575

The new Winlet 575 model combines superior lifting capacity and reach without compromising it's compact design. With a 575kg capacity the unit replaces the need for traditional lifting methods.

## 575kg max lifting capacity

Winlet 575

Twin wheels for rough terrain (optional)

Wired remote control allows accurate placement of materials

side up to 575kg

Transport loads on

HIRD