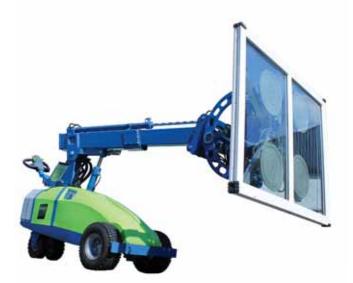

### Winlet 575

The new Winlet 575 model combines superior lifting capacity and reach without compromising it's compact design. With a 575kg capacity the unit replaces the need for traditional lifting methods.

## 575kg max lifting capacity

Winlet 575