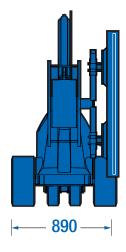

#### Technical Specifications

| the second se |             |
|-----------------------------------------------------------------------------------------------------------------|-------------|
| Max capacity                                                                                                    | 575kg       |
| Max capacity on side                                                                                            | 275kg       |
| Total weight excl. counterweights                                                                               | 1025kg      |
| Total weight incl. counterweights                                                                               | 1300kg      |
| External width                                                                                                  | 890mm       |
| External length                                                                                                 | 1880mm      |
| External height                                                                                                 | 1600mm      |
| Min/max extension (front bumper to suction cup)                                                                 | 700/1800mm  |
| Max lifting height (to centre of lifting yoke)                                                                  | 3600mm      |
| Hydraulic side offset                                                                                           | 100mm       |
| Fine lift on arm                                                                                                | 200mm       |
| Tilt function                                                                                                   | 180°        |
| Hydraulic rotation                                                                                              | 180°        |
| Suction cups                                                                                                    | 4 x Ø 350mm |
| Battery                                                                                                         | 2 x 150 AH  |
|                                                                                                                 |             |