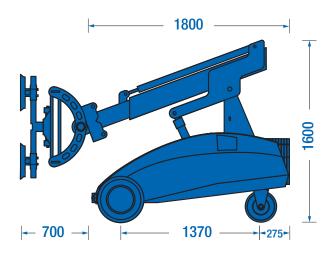

#### Technical Specifications

| the second se |             |
|-----------------------------------------------------------------------------------------------------------------|-------------|
| Max capacity                                                                                                    | 575kg       |
| Max capacity on side                                                                                            | 275kg       |
| Total weight excl. counterweights                                                                               | 1025kg      |
| Total weight incl. counterweights                                                                               | 1300kg      |
| External width                                                                                                  | 890mm       |
| External length                                                                                                 | 1880mm      |
| External height                                                                                                 | 1600mm      |
| Min/max extension (front bumper to suction cup)                                                                 | 700/1800mm  |
| Max lifting height (to centre of lifting yoke)                                                                  | 3600mm      |
| Hydraulic side offset                                                                                           | 100mm       |
| Fine lift on arm                                                                                                | 200mm       |
| Tilt function                                                                                                   | 180°        |
| Hydraulic rotation                                                                                              | 180°        |
| Suction cups                                                                                                    | 4 x Ø 350mm |
| Battery                                                                                                         | 2 x 150 AH  |
|                                                                                                                 |             |