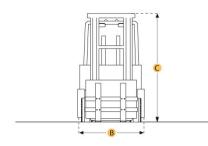

## TOYOTA 8FGU30 FORKLIFT

| Dimensions                       |           |           |
|----------------------------------|-----------|-----------|
| A. LENGTH TO FORK FACE           | 9.2 ft in | 2794 mm   |
| B. OVERALL WIDTH                 | 4.1 ft in | 1239.5 mm |
| C. OVERALL HEIGHT - MAST LOWERED | 7.1 ft in | 2171.7 mm |

## Specification

| Engine<br>POWER               | 51 hp      | 38 kw     |
|-------------------------------|------------|-----------|
| Operational                   |            |           |
| TIRE TYPE                     | Pneumatic  |           |
| NUMBER OF FRONT WHEELS        | 2          |           |
| NUMBER OF REAR WHEELS         | 2          |           |
| MAX SPEED                     | 11.2 mph   | 18 km/h   |
| MAST                          |            |           |
| LOAD CAPACITY                 | 6000 lb    | 2721.6 kg |
| LIFT SPEED                    | 100 ft/min | m/min     |
| Dimensions                    |            |           |
| LENGTH TO FORK FACE           | 9.2 ft in  | 2794 mm   |
| OVERALL WIDTH                 | 4.1 ft in  | 1239.5 mm |
| OVERALL HEIGHT - MAST LOWERED | 7.1 ft in  | 2171.7 mm |
| TURNING RADIUS                | 7.7 ft in  | 2349.5 mm |
| RIGHT ANGLE STACK             | 9.3 ft in  | 2829.6 mm |