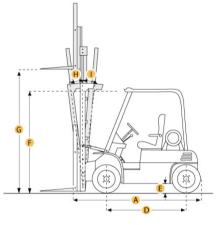

## Specification

| Engine<br>POWER               | 51 hp      | 38 kw     |
|-------------------------------|------------|-----------|
| Operational                   |            |           |
| TIRE TYPE                     | Pneumatic  |           |
| NUMBER OF FRONT WHEELS        | 2          |           |
| NUMBER OF REAR WHEELS         | 2          |           |
| MAX SPEED                     | 11.2 mph   | 18 km/h   |
| MAST                          |            |           |
| LOAD CAPACITY                 | 6000 lb    | 2721.6 kg |
| LIFT SPEED                    | 100 ft/min | m/min     |
| Dimensions                    |            |           |
| LENGTH TO FORK FACE           | 9.2 ft in  | 2794 mm   |
| OVERALL WIDTH                 | 4.1 ft in  | 1239.5 mm |
| OVERALL HEIGHT - MAST LOWERED | 7.1 ft in  | 2171.7 mm |
| TURNING RADIUS                | 7.7 ft in  | 2349.5 mm |
| RIGHT ANGLE STACK             | 9.3 ft in  | 2829.6 mm |