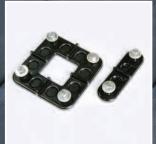

## Ideal for:

- Temporary Roadways
- Car Parks
- Events
- Construction Access
- Tree Root Protection

Hammer-Fix joiners

Bolt-Together joiners

Handy-Hook for easily moving panels

Smooth

**OPTIONS** 

**Roadway** 