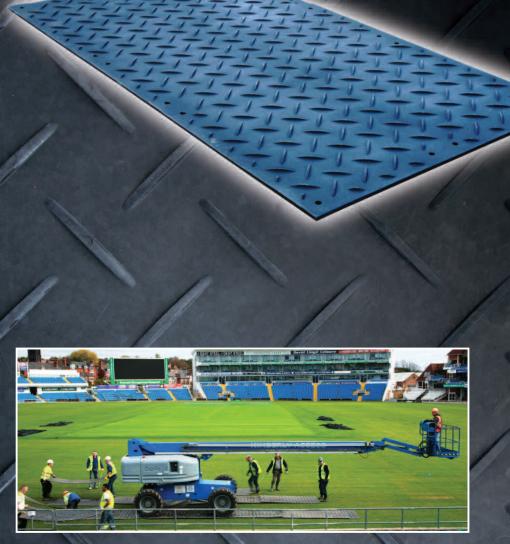

## Ground-Guards is the World's number one plastic temporary roadway system.

These lightweight unbreakable plastic panels are easy to lay out by hand, and join together with No-Tools joiner clips.

- Virtually indestructible high-tech plastic
- 2.4 x 1.2m panels weigh just 39kg
- Easily installed by hand without a hiab
- Quickly connect together using No-Tools joiners
- Avoid excavating for roadways.
- Guaranteed for life

## Ideal for:

- Temporary Roadways
- Car Parks
- Events
- Construction Access
- Tree Root Protection

Hammer-Fix joiners

Bolt-Together joiners

Handy-Hook for easily moving panels

Smooth

**OPTIONS** 

**Roadway** 