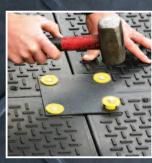

Ground-Guards are quickly installed with No-Tools joiner clips

## Ideal for:

- Temporary Roadways
- Car Parks
- Events
- Construction Access
- Tree Root Protection

Hammer-Fix joiners

Bolt-Together joiners

Handy-Hook for easily moving panels

Smooth

**OPTIONS** 

**Roadway** 