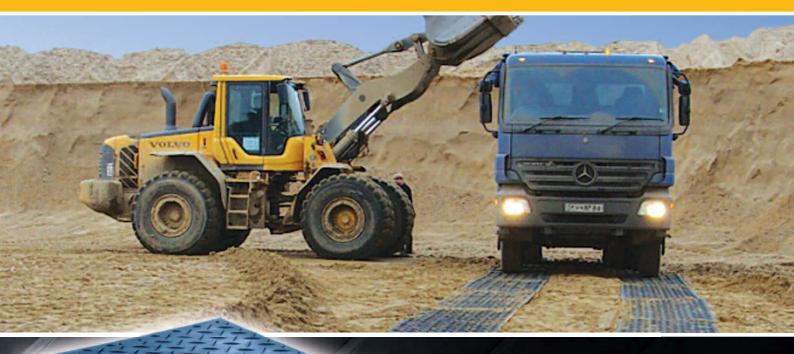

## Ground-Guards is the World's number one plastic temporary roadway system.

These lightweight unbreakable plastic panels are easy to lay out by hand, and join together with No-Tools joiner clips.

- Virtually indestructible high-tech plastic
- 2.4 x 1.2m panels weigh just 39kg
- Easily installed by hand without a hiab
- Quickly connect together using No-Tools joiners
- Avoid excavating for roadways.
- Guaranteed for life

## Ideal for:

- Temporary Roadways
- Car Parks
- Events
- Construction Access
- Tree Root Protection

Hammer-Fix joiners

Bolt-Together joiners

Handy-Hook for easily moving panels

Smooth

**OPTIONS** 

**Roadway** 