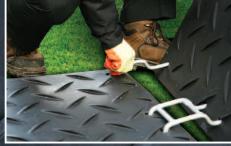

onnect together using No-Tools joiners
- Avoid excavating for roadways.
- Guaranteed for life

## "If you can break it, we'll replace it"

\* Ground-Guards are guaranteed unbreakable by vehicles up to 120 Tonnes. However, it is the user's responsibility to assess the load-bearing capacity of the ground, and to only operate vehicles within the weight that the ground is capable of safely supporting. Ground-Guards Ltd accepts no liability whatsoever for any damage, loss or injury arising from the ground conditions on which these products are used.

Ground-Guards are not suitable to use for bridging purposes.

Kontaktinfo: Hebra AS Vardheivegen 66 N – 4340 Bryne Tlf.: 51 88 98 00 Mail: info@hebra.no www.hebra.no





SafeStore galvanised stillages for safe and easy transportation and storage



Ground-Guards are quickly installed with No-Tools joiner clips

## Ideal for:

- Temporary Roadways
- Car Parks
- Events
- Construction Access
- Tree Root Protection



Hammer-Fix joiners



Bolt-Together joiners



Handy-Hook for easily moving panels

Smooth

**OPTIONS** 

**Roadway** 

Walkway

| CODE | SIZE                 | WEIGHT |
|------|----------------------|--------|
| GG48 | 4' x 8' (1.2 x 2.4m) | 39kg   |
| GG38 | 3' x 8' (0.9 x 2.4m) | 29kg   |
| GG28 | 2' x 8' (0.6 x 2.4m) | 20kg   |
| GG36 | 3' x 6' (0.9 x 1.8m) | 22kg   |
| GG26 | 2' x 6' (0.6 x 1.8m) | 15kg   |

Kontaktinfo: Hebra AS Vardheivegen 66 N – 4340 Bryne Tlf.: 51 88 98 00 Mail: info@hebra.no www.hebra.no HEBRAS